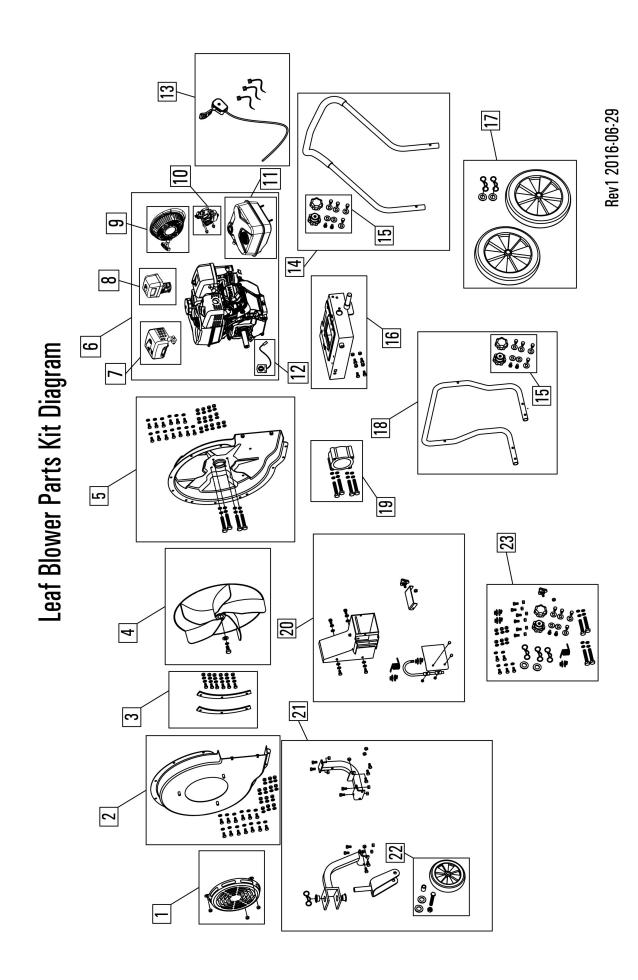

## Part List for Leaf Blower

| Item # | GXi Part Number | Description                                                                                                                                                                                              |
|--------|-----------------|----------------------------------------------------------------------------------------------------------------------------------------------------------------------------------------------------------|
| 1      | LBSP16-0001     | Rotating screen guard assembly ,black, use for Leaf Blower Flail housing, include 3 lock nuts                                                                                                            |
| 2      | LBSP16-0002     | Leaf Blower, front flail housing assembly, grey, include hardware                                                                                                                                        |
| 3      | LBSP16-0003     | Rubber kit, include two, between the fan housing leaf blower with hardware                                                                                                                               |
| 4      | LBSP16-0004     | Fan fin assembly kit, steel,galvanized, leaf blower, include fasten hardware                                                                                                                             |
| 5      | LBSP16-0005     | Leaf Blower, back flail housing assembly, grey, include hardware                                                                                                                                         |
| 6      | E14316          | Leaf blower Engine assembly,180cc, black paint, labels for BEAST included                                                                                                                                |
| 7      | LBSP16-0006     | Muffler assembly 180cc, for Leaf blower models, includes the muffler, muffler cover, a bracket, bolts and gaskets.                                                                                       |
| 8      | LBSP16-0007     | Air filter assembly 180cc,for Leaf blower models,includes the filter cover, filter media, housing and bolts.                                                                                             |
| 9      | LBSP16-0008     | Recoil assembly 180cc, for Leaf blower models, includes recoil housing, reel, recoil rope, pull start gripand label. Simply install this recoil assembly with three bolts.                               |
| 10     | LBSP16-0009     | Carburetor assembly 180cc,for Leaf blower models ,includes the carburetor, the choke shaft, the heat shield and the gaskets. Simply install the carburetor assembly onto the engine head with two bolts. |
| 11     | LBSP16-0010     | Fuel tank assembly 180cc, for Leaf blower models ,includes the tank, Roll over valve, fuel cap,label and is ready to be connected to the carburetor.                                                     |
| 12     | LBSP16-0011     | Switch, ON/OFF, 180CC                                                                                                                                                                                    |
| 13     | LBSP16-0012     | The throttle cock asm Assembly leaf blower, include three plastic wire tie                                                                                                                               |
| 14     | LBSP16-0013     | Leaf blower handle bar kit, upper, include handle bar、 two plastic sphere knob and hardware                                                                                                              |
| 15     | LBSP16-0014     | Plastic sphere knob kit, use for handle bar include two sphere knobs and hardware                                                                                                                        |
| 16     | LBSP16-0015     | Chassis For leaf blower, mounts,steel, black                                                                                                                                                             |
| 17     | LBSP16-0016     | Leaf Blower, back wheels, two , solid rubber, plastic rim, with retaining hardware to axle                                                                                                               |
| 18     | LBSP16-0017     | Leaf blower handle bar kit, bottom, include handle bar、 two plastic sphere knob and hardware                                                                                                             |
| 19     | LBSP16-0018     | Adapter kit, engine to flail housing, 212cc, nylon, include hardware                                                                                                                                     |
| 20     | LBSP16-0019     | Deflector chute assembly, 180cc leaf blower                                                                                                                                                              |
| 21     | LBSP16-0020     | Front wheel assembly, include front wheel and support arm with hardware                                                                                                                                  |
| 22     | LBSP16-0021     | Leaf Blower, front wheels, solid rubber, plastic rim, with retaining hardware to axle                                                                                                                    |
| 23     | LBSP16-0022     | Leaf Blower, hardware kit, complete assembly minus engnie hardware                                                                                                                                       |