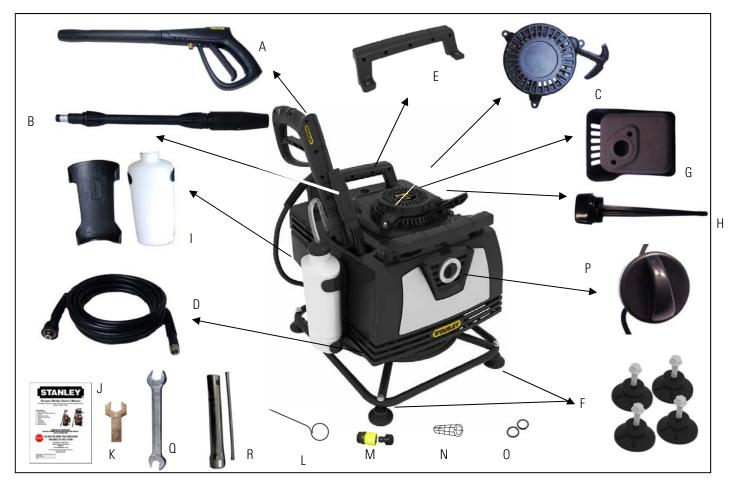

## PARTS LIST for Model P2350S, P2750S, P2350S-CAN, P2750S-CAN

| Part Letter | Part Name                                                       | Number of Pieces | Replacement Part Number |
|-------------|-----------------------------------------------------------------|------------------|-------------------------|
| А           | Gun Assembly                                                    | 1                | SP02610                 |
| В           | High Pressure variable adjustable wand                          | 1                | SP02710                 |
| С           | Recoil Assembly                                                 | 1                | SP02810                 |
| D           | 25' High Pressure Hose (P2350S, P2750S, P2350S-CAN, P2750S-CAN) | 1                | SP02910                 |
| E           | Lifting Handles                                                 |                  | SP03010                 |
| F           | Pressure Washer Feet and Bolts                                  | 4                | SG00110                 |
| G           | Muffler                                                         | 1                | SP03110                 |
| Н           | Oil Fill Cap                                                    | 1                | SP03210                 |
| I           | Soap Bottle and Injection Hose                                  | 2                | SP01809                 |
| J           | Owner's Manual (in hardware bag)                                | 1                | SP03310                 |
| К           | 17mm Wrench (in hardware bag)                                   | 1                | SP03310                 |
| L           | Cleaning Needle (in hardware bag)                               | 1                | SP03310                 |
| М           | Plastic Quick-connect Coupling & Inlet Adapter                  | 2                | SP02509                 |
| Ν           | Water Inlet Filter (in hardware bag)                            | 1                | SP03310                 |
| 0           | O-Rings (in hardware bag)                                       | 2                | SP03310                 |
| Р           | On/Off Switch                                                   | 1                | SP03410                 |
| Q           | Wrench 8mm - 10mm (in hardware bag)                             | 1                | SP03310                 |
| R           | Spark Plug Wrench (in hardware bag)                             | 1                | SP03310                 |